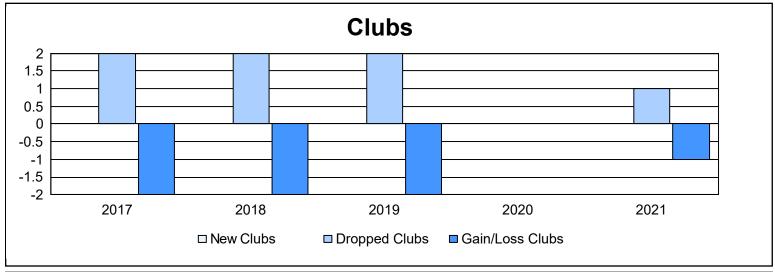

| Year      | New<br>Clubs | Dropped<br>Clubs | Gain/<br>Loss<br>Clubs | New<br>Members | Charter<br>Members | Reinstate<br>Members | Transfer<br>Members | Total<br>Member<br>Added | Total<br>Members<br>Dropped | Gain/<br>Loss<br>Members |
|-----------|--------------|------------------|------------------------|----------------|--------------------|----------------------|---------------------|--------------------------|-----------------------------|--------------------------|
| 2016-2017 | 0            | 2                | -2                     | 131            | 0                  | 7                    | 1                   | 139                      | 165                         | -26                      |
| 2017-2018 | 0            | 2                | -2                     | 88             | 0                  | 6                    | 1                   | 95                       | 157                         | -62                      |
| 2018-2019 | 0            | 2                | -2                     | 74             | 1                  | 7                    | 2                   | 84                       | 140                         | -56                      |
| 2019-2020 | 0            | 0                | 0                      | 72             | 1                  | 2                    | 1                   | 76                       | 116                         | -40                      |
| 2020-2021 | 0            | 1                | -1                     | 31             | 0                  | 2                    | 2                   | 35                       | 114                         | -79                      |
| Average   | 0            | 1                | -1                     | 79             | 0                  | 5                    | 1                   | 86                       | 138                         | -53                      |